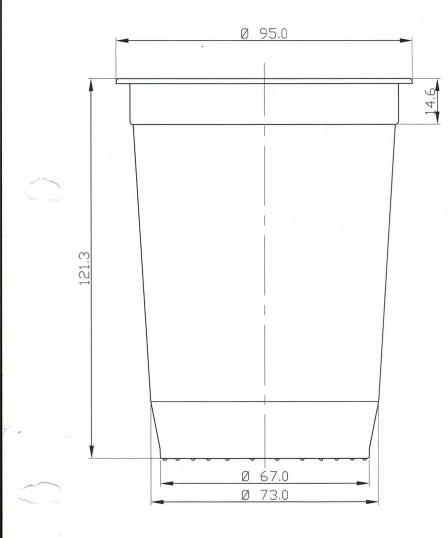

| Item:        | 9501                    |
|--------------|-------------------------|
| Material:    | High Impact Polystyrene |
| Rim Dia      | 95 mm                   |
| Unit Weight: | 13,5 g +/- 0.4g         |
| Volume:      | 500 cc                  |

| Quantity    | 1000Pieces / 40 x 25 |
|-------------|----------------------|
| Carton Size | 65.2 x46.7 48.5 cm   |
| Poly Bag    | yes                  |

| Dimensions in "mm" (Not to scale) |  |
|-----------------------------------|--|
| Tolerance +- 0.3 mm               |  |