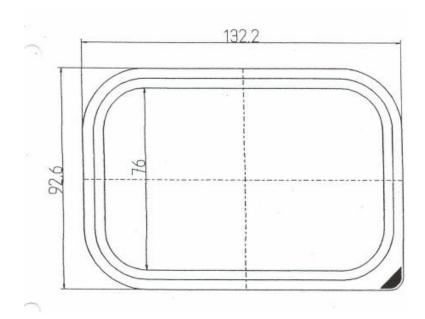

| Quantity    | 2000 Pcs. /Carton     |
|-------------|-----------------------|
| Carton Size | 60.3 X 54.3 X 48.6 cm |
| Poly Bag    | Yes                   |

| Dimensions in "mm" (Not to scale) |  |
|-----------------------------------|--|
| Tolerance $\pm$ 0.3 mm            |  |